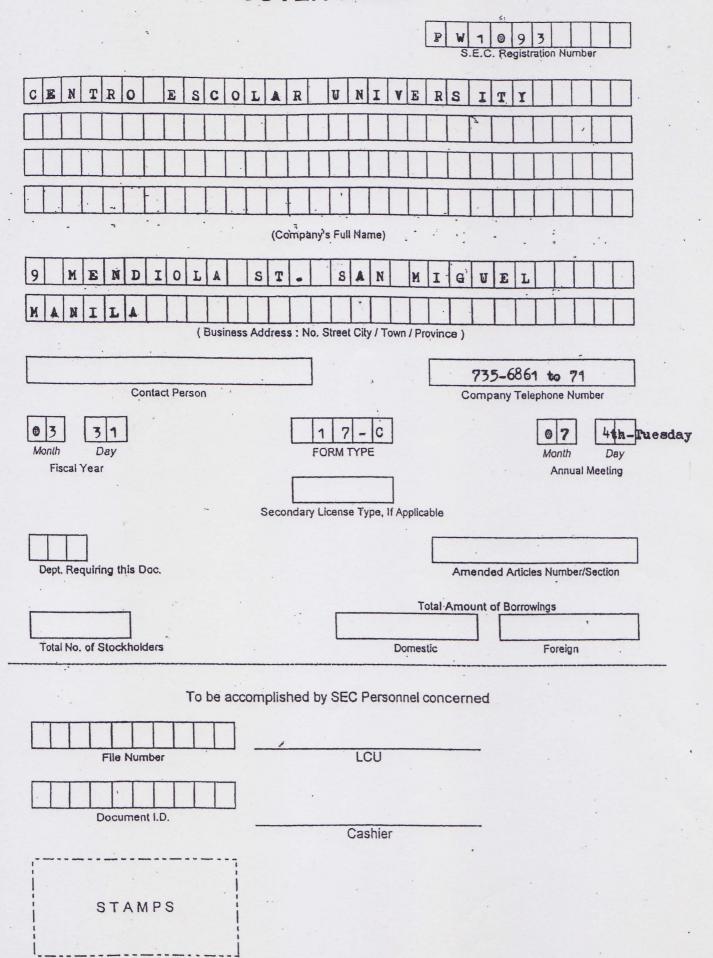

### SEC FORM 17-C

# CURRENT REPORT UNDER SECTION 17 OF THE SECURITIES REGULATION CODE AND SRC RULE 17.2(c) THEREUNDER

| 1.                                                                                               | September 29, 2017  Date of Report (Date of earliest event reported)        | ed)         |          |                    |                          |                                     |  |
|--------------------------------------------------------------------------------------------------|-----------------------------------------------------------------------------|-------------|----------|--------------------|--------------------------|-------------------------------------|--|
| 2.                                                                                               | SEC Identification Number 1093                                              | 3.          | BIR      | Tax Identific      | ation No.                | 240-000-531-126                     |  |
| 4.                                                                                               | CENTRO ESCOLAR UNIVERSITY  Exact name of issuer as specified in its charter |             |          |                    |                          |                                     |  |
| 5.                                                                                               | PHILIPPINES Province, city or other jurisdiction of incorpo                 | 6.<br>ratio | n        | (S<br>Industry Cla | SEC Use (<br>assificatio |                                     |  |
| 7.                                                                                               | No. 9 Mendiola St., San Miguel, Mo<br>Address of principal office           | anilo       | <u>a</u> |                    | 100<br>Postal            |                                     |  |
| 8.                                                                                               | (02) 735-6861 to 71 Issuer's telephone number, including area co            | de          |          |                    |                          |                                     |  |
| 9.                                                                                               | N/A Former name or former address, if changed s                             | ince        | last r   | eport              |                          |                                     |  |
| 0. Securities registered pursuant to Sections 8 and 12 of the SRC or Sections 4 and 8 of the RSA |                                                                             |             |          |                    |                          |                                     |  |
|                                                                                                  | Title of Each Class                                                         | Numb        | ber o    |                    |                          | Stock Outstanding and<br>utstanding |  |
|                                                                                                  | Common                                                                      |             |          | 372                | 2,414,40                 | 00                                  |  |
| 11.                                                                                              | Indicate the item numbers reported herein:                                  | ltem        | 19. (    | Other Event        | <u>S</u>                 |                                     |  |
|                                                                                                  |                                                                             |             |          |                    |                          |                                     |  |